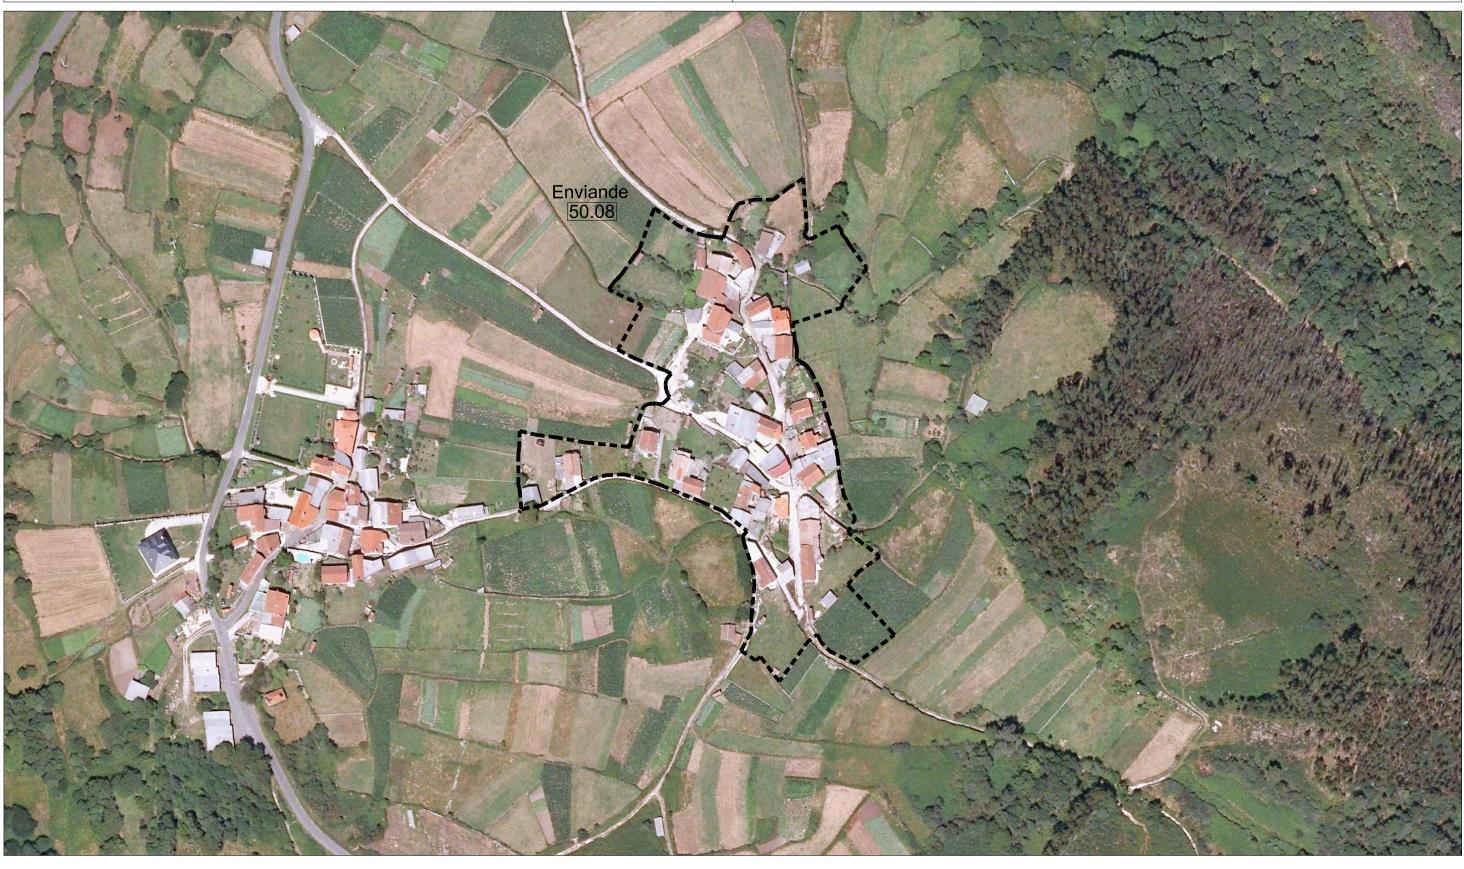

ECCIÓN DO PATRIMONIO

PATRIMONIO ARQUITECTÓNICO - ETNOGRÁFICO



ÁREA DE PROTECCIÓN

SOLO RÚSTICO DE PROTECCIÓN DO PATRIMONIO PATRIMONIO ARQUEOLÓXICO

ELEMENTO CATALOGADO (ARQUITECTÓNICO)



ELEMENTO CATALOGADO (ARQUEOLÓXICO) ÁREA DE PROTECCIÓN ARQUEOLÓXICA

#### CAMIÑO DE SANTIAGO

# EQUIPAMENTOS:

\_\_\_**Z**∀\_-\_-

AD ADMINISTRATIVO D DEPORTIVO C CEMENTERIOS S SANITARIO SC SOCIO-CULTURAL DC DOCENTE R RELIXIOSO A ASISTENCIAL

SP SERVICIOS

SISTEMAS XERAIS(SX) E LOCAIS(SL)

ESPACIOS LIBRES E ZONAS VERDES

- VIVENDAS TRADICIONAIS
- VIVENDAS NON TRADICIONAIS
- R VIVENDAS TRADICIONAIS EN RUINAS
- R VIVENDAS NON TRADICIONAIS EN RUINAS T CONSTRUCCIÓNS COMPLEMENTARIAS TRADICIONAIS
- N CONSTRUCCIÓNS COMPLEMENTARIAS NON TRADICIONAIS

NÚCLEO Nº 08: ENVIANDE PARROQUIA Nº 50 : SOUTO (SANTO ANDRÉ)





### SOLO RÚSTICO DE PROTECCIÓN DO PATRIMONIO

PATRIMONIO ARQUITECTÓNICO - ETNOGRÁFICO

ELEMENTO CATALOGADO (ARQUITECTÓNICO)

ÁREA DE PROTECCIÓN

#### SOLO RÚSTICO DE PROTECCIÓN DO PATRIMONIO PATRIMONIO ARQUEOLÓXICO



ELEMENTO CATALOGADO FELETE AREA DE PROTECCIÓN (ARQUEOLÓXICO) ARQUEOLÓXICA

#### CAMIÑO DE SANTIAGO

SC SOCIO-CULTURAL DC DOCENTE R RELIXIOSO A ASISTENCIAL

\_\_\_**Z**V----

## AD ADMINISTRATIVO D DEPORTIVO C CEMENTERIOS S SANITARIO

SISTEMAS XERAIS( SX) E LOCAIS(SL)

ESPACIOS LIBRES E ZONAS VERDES

EQUIPAMENTOS:

SP SERVICIOS

- VIVENDAS TRADICIONAIS
- VIVENDAS NON TRADICIONAIS
- R VIVENDAS TRADICIONAIS EN RUINAS
- R VIVENDAS NON TRADICIONAIS EN RUINAS T CONSTRUCCIÓNS COMPLEMENTARIAS TRADICIONAIS
- N CONSTRUCCIÓNS COMPLEMENTARIAS NON TRADICIONAIS

NÚCLEO Nº 09: CORTEGADA