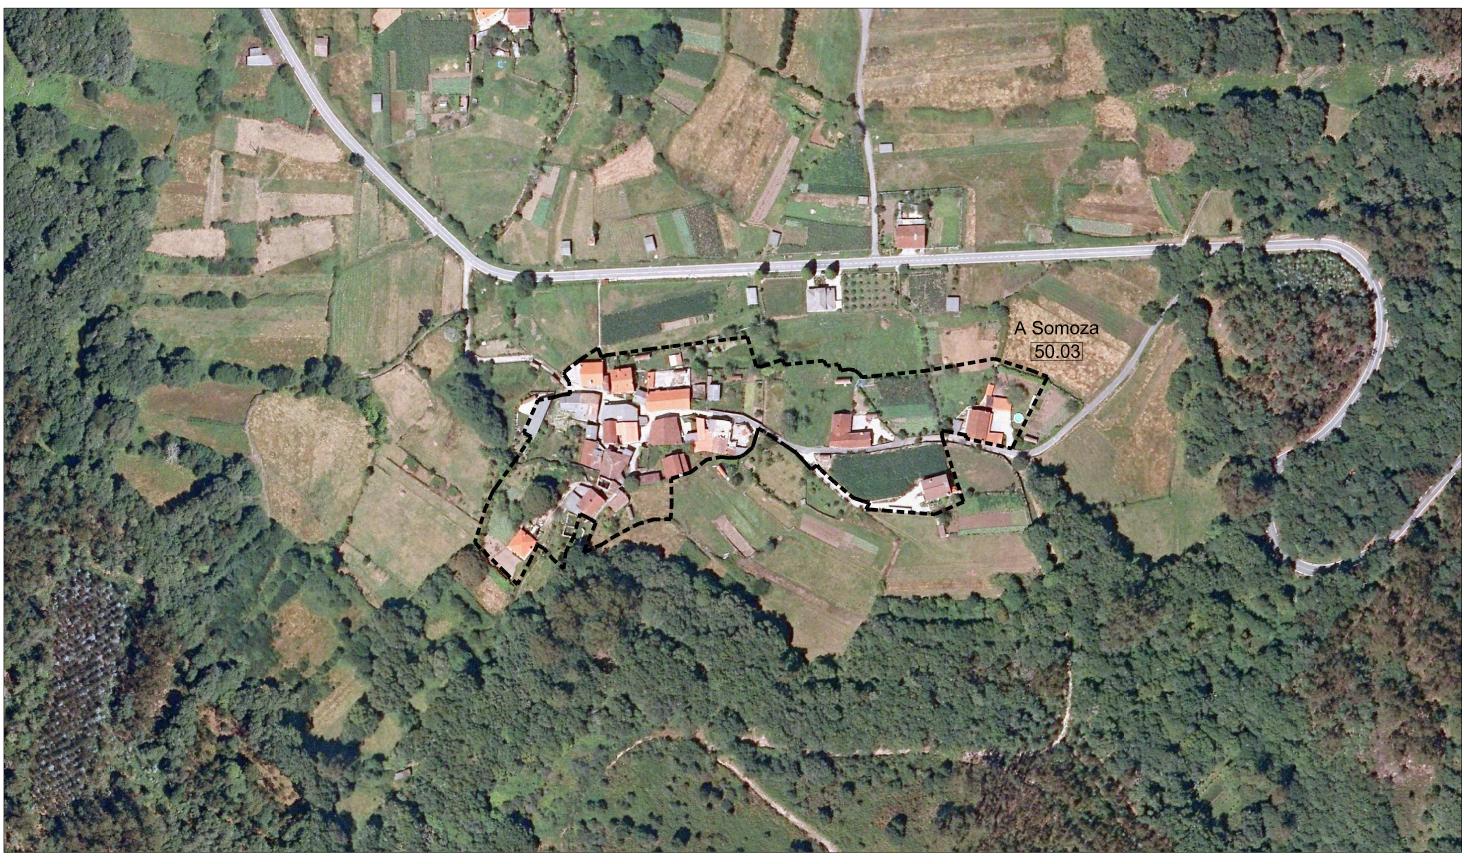

NÚCLEO Nº 03: A SOMOZA PARROQUIA Nº 50 : SOUTO (SANTO ANDRÉ)

### SOLO RÚSTICO DE PROTECCIÓN DO PATRIMONIO

PATRIMONIO ARQUITECTÓNICO - ETNOGRÁFICO

ÁREA DE PROTECCIÓN

ELEMENTO CATALOGADO (ARQUITECTÓNICO) SOLO RÚSTICO DE PROTECCIÓN DO PATRIMONIO
PATRIMONIO ARQUEOLÓXICO

ELEMENTO CATALOGADO FELETE AREA DE PROTECCIÓN (ARQUEOLÓXICO) ARQUEOLÓXICA

CAMIÑO DE SANTIAGO

#### SISTEMAS XERAIS(SX) E LOCAIS(SL)

\_\_\_**Z**V----

ESPACIOS LIBRES E ZONAS VERDES

SC SOCIO-CULTURAL DC DOCENTE R RELIXIOSO A ASISTENCIAL

EQUIPAMENTOS:

SP SERVICIOS

AD ADMINISTRATIVO D DEPORTIVO C CEMENTERIOS S SANITARIO

R VIVENDAS TRADICIONAIS EN RUINAS

VIVENDAS TRADICIONAIS

VIVENDAS NON TRADICIONAIS

R VIVENDAS NON TRADICIONAIS EN RUINAS

- T CONSTRUCCIÓNS COMPLEMENTARIAS TRADICIONAIS N CONSTRUCCIÓNS COMPLEMENTARIAS NON TRADICIONAIS