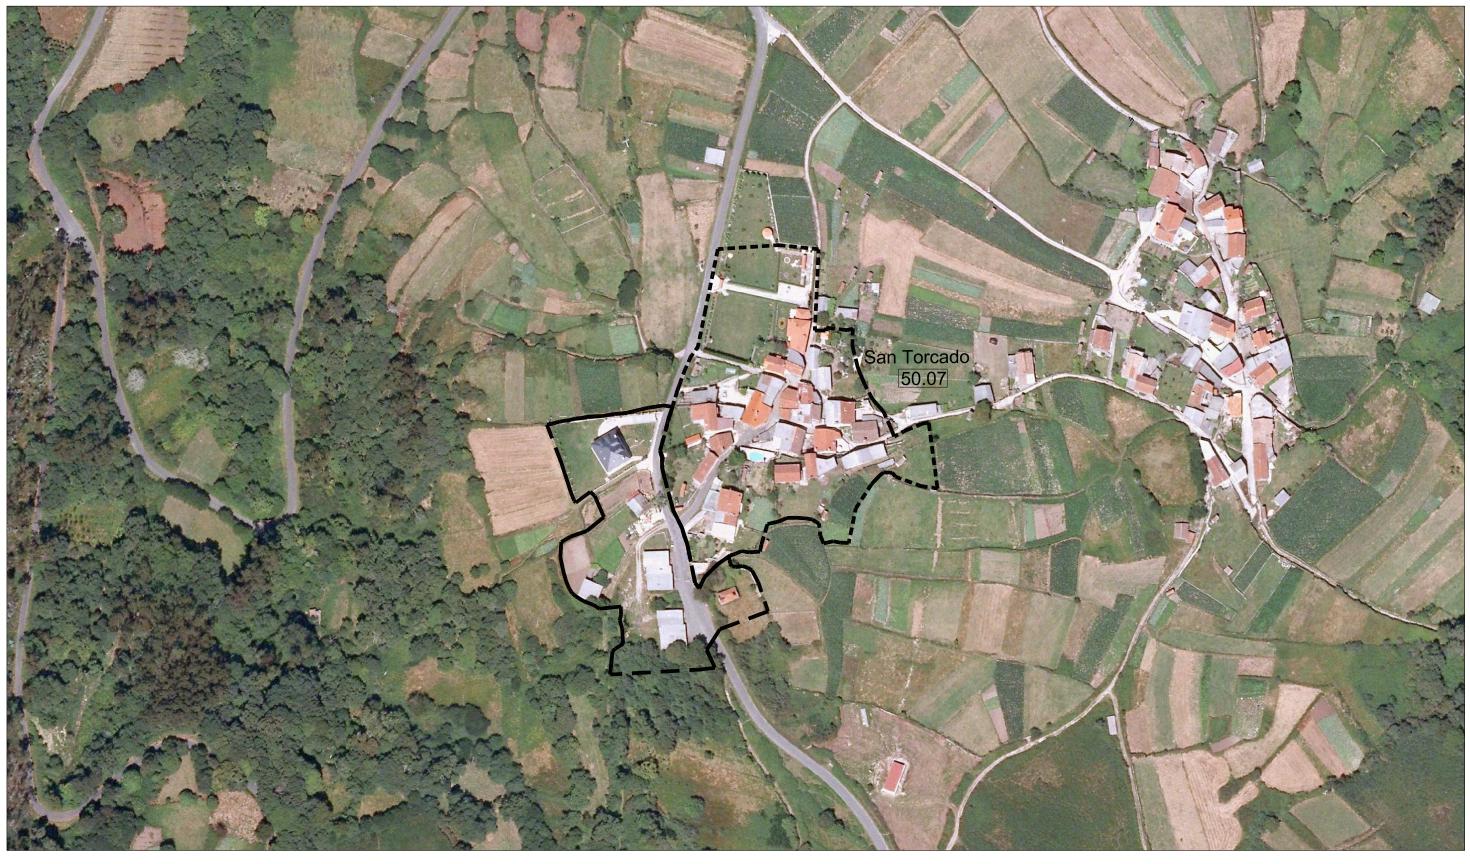

NÚCLEO Nº 07: SAN TORCADO PARROQUIA Nº 50 : SOUTO (SANTO ANDRÉ)

### SOLO RÚSTICO DE PROTECCIÓN DO PATRIMONIO

PATRIMONIO ARQUITECTÓNICO - ETNOGRÁFICO

ÁREA DE PROTECCIÓN

SOLO RÚSTICO DE PROTECCIÓN DO PATRIMONIO PATRIMONIO ARQUEOLÓXICO

ELEMENTO CATALOGADO (ARQUITECTÓNICO)

ELEMENTO CATALOGADO (ARQUEOLÓXICO) ÁREA DE PROTECCIÓN ARQUEOLÓXICA

#### CAMIÑO DE SANTIAGO

# EQUIPAMENTOS:

\_\_\_**Z**∀\_-\_-

AD ADMINISTRATIVO D DEPORTIVO C CEMENTERIOS S SANITARIO SC SOCIO-CULTURAL DC DOCENTE R RELIXIOSO A ASISTENCIAL

SP SERVICIOS

SISTEMAS XERAIS(SX) E LOCAIS(SL)

ESPACIOS LIBRES E ZONAS VERDES

- VIVENDAS TRADICIONAIS
- VIVENDAS NON TRADICIONAIS
- R VIVENDAS TRADICIONAIS EN RUINAS
- R VIVENDAS NON TRADICIONAIS EN RUINAS T CONSTRUCCIÓNS COMPLEMENTARIAS TRADICIONAIS
- N CONSTRUCCIÓNS COMPLEMENTARIAS NON TRADICIONAIS