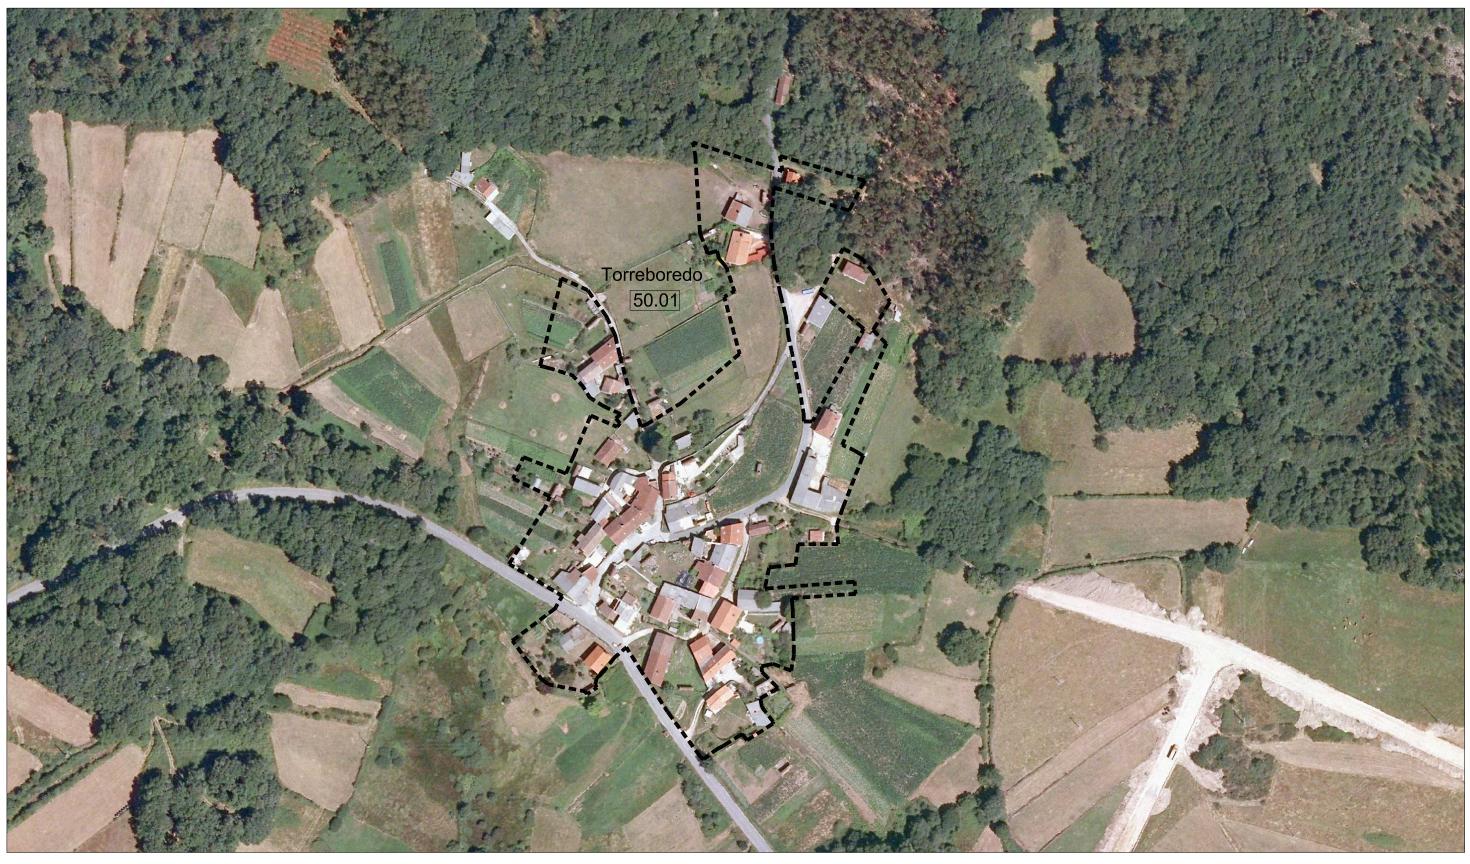

NÚCLEO Nº 01: TORREBOREDO PARROQUIA Nº 50 : SOUTO (SANTO ANDRÉ)

### SOLO RÚSTICO DE PROTECCIÓN DO PATRIMONIO

PATRIMONIO ARQUITECTÓNICO - ETNOGRÁFICO

ÁREA DE PROTECCIÓN

## SOLO RÚSTICO DE PROTECCIÓN DO PATRIMONIO

PATRIMONIO ARQUEOLÓXICO

(ARQUEOLÓXICO)

ELEMENTO CATALOGADO FELLELLE ÁREA DE PROTECCIÓN

#### CAMIÑO DE SANTIAGO

# EQUIPAMENTOS:

\_\_\_**Z**V----

AD ADMINISTRATIVO D DEPORTIVO C CEMENTERIOS S SANITARIO SC SOCIO-CULTURAL DC DOCENTE R RELIXIOSO A ASISTENCIAL

SP SERVICIOS

SISTEMAS XERAIS(SX) E LOCAIS(SL)

ESPACIOS LIBRES E ZONAS VERDES

- VIVENDAS TRADICIONAIS
- VIVENDAS NON TRADICIONAIS R VIVENDAS TRADICIONAIS EN RUINAS
- R VIVENDAS NON TRADICIONAIS EN RUINAS
- T CONSTRUCCIÓNS COMPLEMENTARIAS TRADICIONAIS
- N CONSTRUCCIÓNS COMPLEMENTARIAS NON TRADICIONAIS