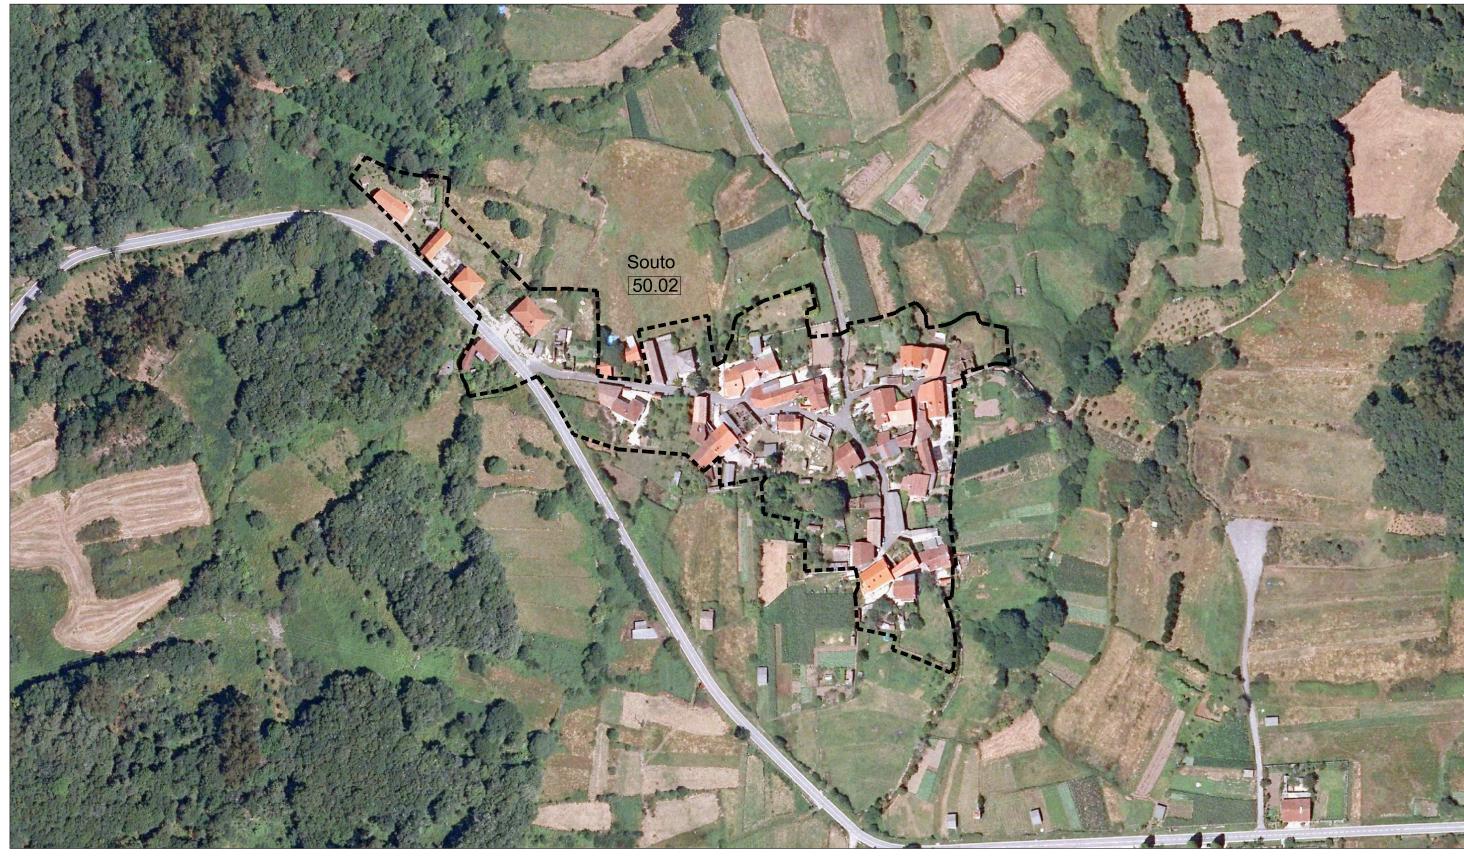

NÚCLEO Nº 02: SOUTO PARROQUIA Nº 50 : SOUTO (SANTO ANDRÉ)

### SOLO RÚSTICO DE PROTECCIÓN DO PATRIMONIO

PATRIMONIO ARQUITECTÓNICO - ETNOGRÁFICO

ÁREA DE PROTECCIÓN

#### SOLO RÚSTICO DE PROTECCIÓN DO PATRIMONIO PATRIMONIO ARQUEOLÓXICO

(ARQUEOLÓXICO)

ELEMENTO CATALOGADO FELLELLE ÁREA DE PROTECCIÓN

#### CAMIÑO DE SANTIAGO

## EQUIPAMENTOS:

\_\_\_**Z**V----

### SP SERVICIOS AD ADMINISTRATIVO D DEPORTIVO C CEMENTERIOS S SANITARIO

SISTEMAS XERAIS(SX) E LOCAIS(SL)

ESPACIOS LIBRES E ZONAS VERDES

# SC SOCIO-CULTURAL DC DOCENTE R RELIXIOSO A ASISTENCIAL

- VIVENDAS TRADICIONAIS
- VIVENDAS NON TRADICIONAIS
- R VIVENDAS TRADICIONAIS EN RUINAS
- R VIVENDAS NON TRADICIONAIS EN RUINAS T CONSTRUCCIÓNS COMPLEMENTARIAS TRADICIONAIS
- N CONSTRUCCIÓNS COMPLEMENTARIAS NON TRADICIONAIS