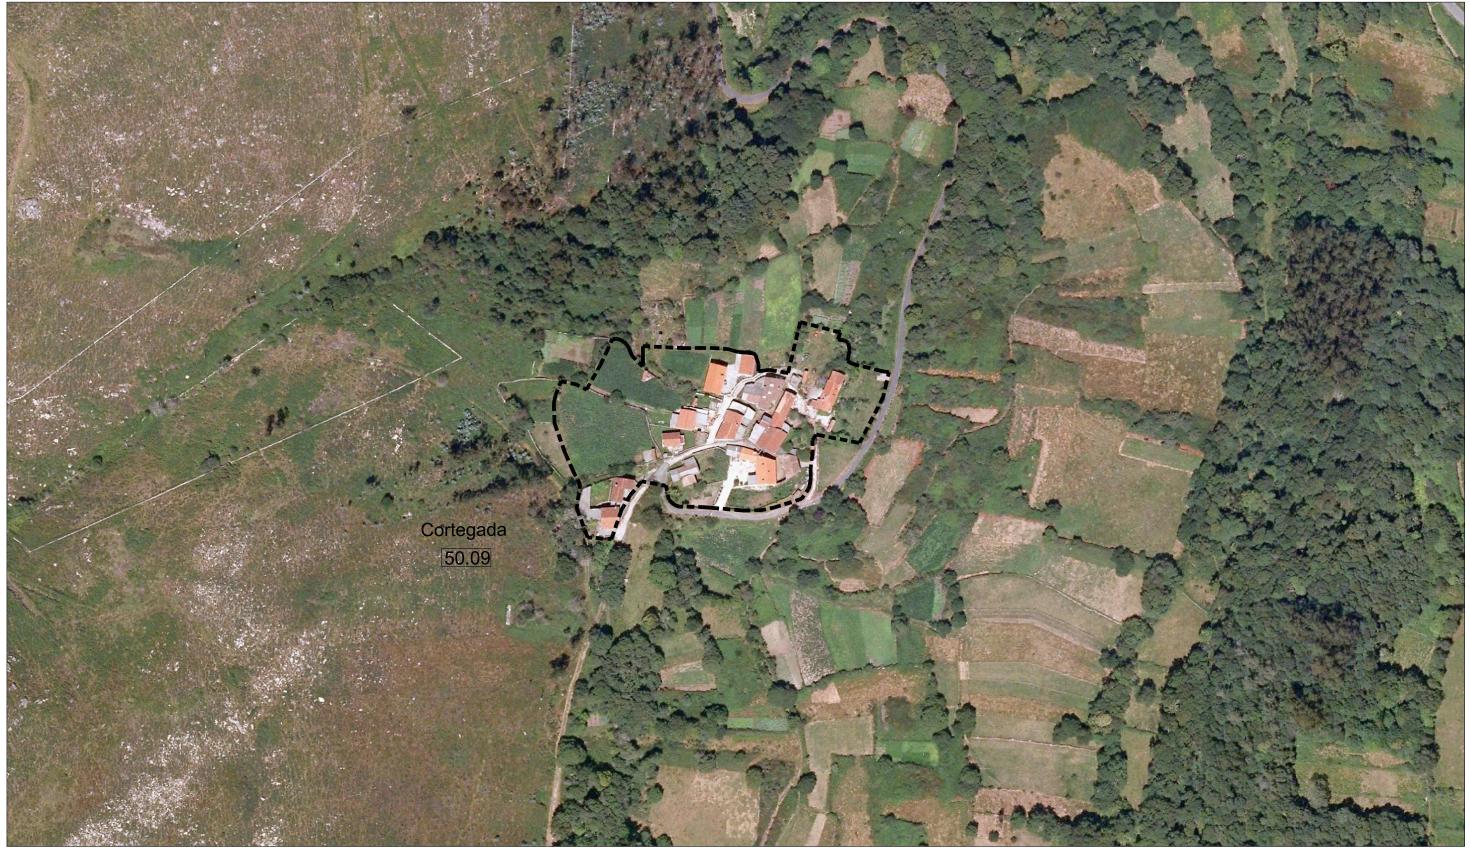

NÚCLEO Nº 09: CORTEGADA PARROQUIA Nº 50 : SOUTO (SANTO ANDRÉ)

#### SOLO RÚSTICO DE PROTECCIÓN DO PATRIMONIO PATRIMONIO ARQUITECTÓNICO - ETNOGRÁFICO

ELEMENTO CATALOGADO (ARQUITECTÓNICO)

ÁREA DE PROTECCIÓN

# SOLO RÚSTICO DE PROTECCIÓN DO PATRIMONIO PATRIMONIO ARQUEOLÓXICO

# ELEMENTO CATALOGADO 🖽

ÁREA DE PROTECCIÓN ARQUEOLÓXICA

#### CAMIÑO DE SANTIAGO

### SISTEMAS XERAIS(SX) E LOCAIS(SL)

SC SOCIO-CULTURAL DC DOCENTE R RELIXIOSO A ASISTENCIAL

💶 LIÑA MEDIA TENSIÓN 📉 🖂 🗆 LIÑA ALTA TENSIÓN

ESPACIOS LIBRES E ZONAS VERDES \_\_\_\_**Z**V\_\_\_\_

EQUIPAMENTOS:

SP SERVICIOS AD ADMINISTRATIVO D DEPORTIVO C CEMENTERIOS S SANITARIO

R VIVENDAS TRADICIONAIS EN RUINAS

VIVENDAS TRADICIONAIS

VIVENDAS NON TRADICIONAIS

- R VIVENDAS NON TRADICIONAIS EN RUINAS
- T CONSTRUCCIÓNS COMPLEMENTARIAS TRADICIONAIS
- N CONSTRUCCIÓNS COMPLEMENTARIAS NON TRADICIONAIS