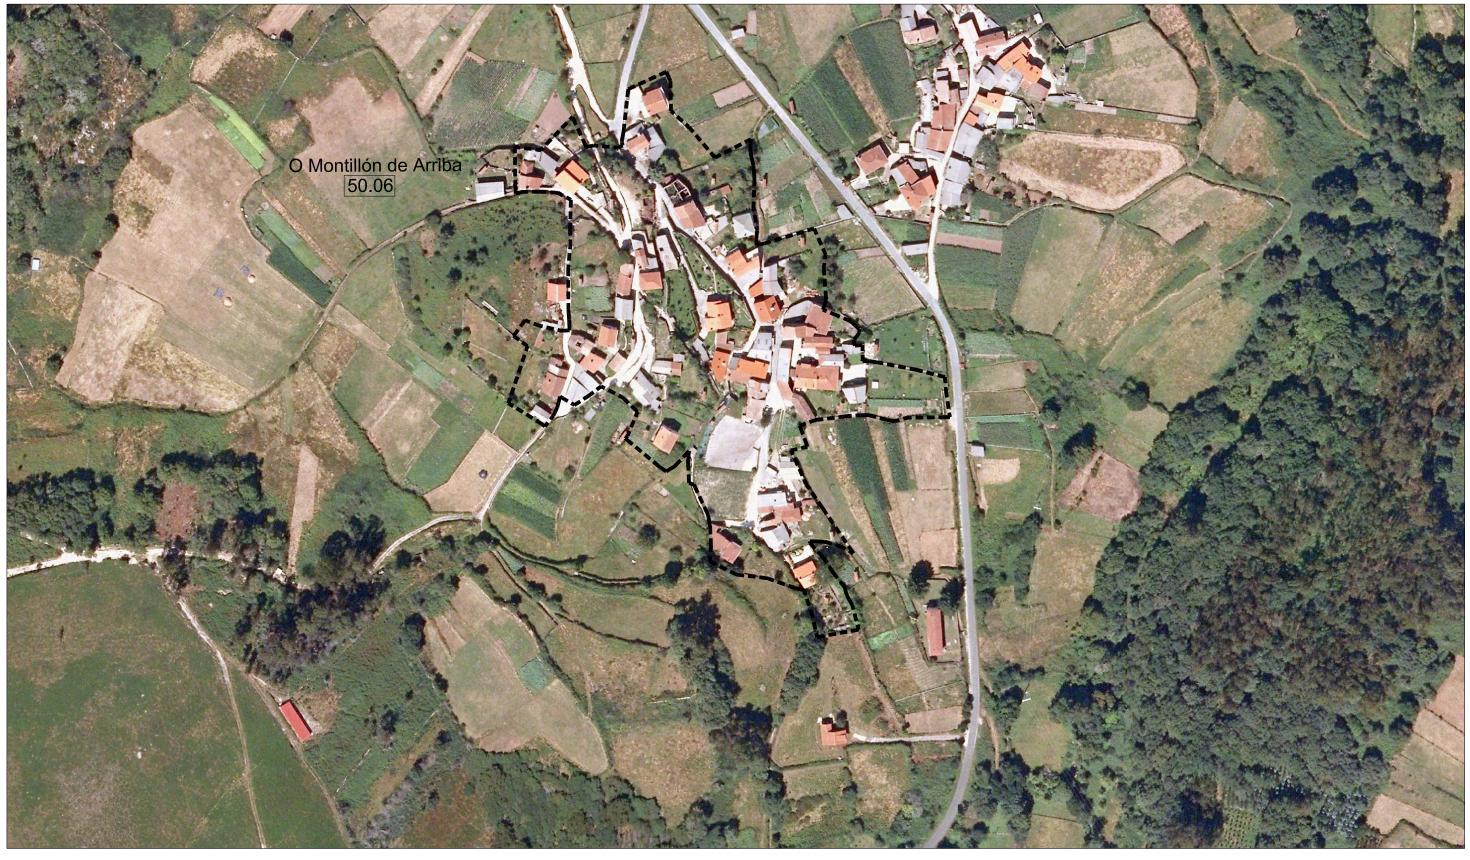

MONIO

PATRIMONIO ARQUITECTÓNICO - ETNOGRÁFICO

ELEMENTO CATALOGADO (ARQUITECTÓNICO)

ÁREA DE PROTECCIÓN

SOLO RÚSTICO DE PROTECCIÓN DO PATRIMONIO PATRIMONIO ARQUEOLÓXICO



CAMIÑO DE SANTIAGO

ELEMENTO CATALOGADO FELETE AREA DE PROTECCIÓN (ARQUEOLÓXICO) ARQUEOLÓXICA

\_\_\_**Z**V----

### AD ADMINISTRATIVO D DEPORTIVO C CEMENTERIOS S SANITARIO SC SOCIO-CULTURAL DC DOCENTE R RELIXIOSO A ASISTENCIAL

SISTEMAS XERAIS(SX) E LOCAIS(SL)

ESPACIOS LIBRES E ZONAS VERDES

EQUIPAMENTOS:

### SP SERVICIOS

 VIVENDAS NON TRADICIONAIS R VIVENDAS TRADICIONAIS EN RUINAS

VIVENDAS TRADICIONAIS

R VIVENDAS NON TRADICIONAIS EN RUINAS

- T CONSTRUCCIÓNS COMPLEMENTARIAS TRADICIONAIS
- N CONSTRUCCIÓNS COMPLEMENTARIAS NON TRADICIONAIS

NÚCLEO Nº 06: O MONTILLÓN DE ARRIBA PARROQUIA Nº 50 : SOUTO (SANTO ANDRÉ)





#### SOLO RÚSTICO DE PROTECCIÓN DO PATRIMONIO PATRIMONIO ARQUITECTÓNICO - ETNOGRÁFICO

ELEMENTO CATALOGADO (ARQUITECTÓNICO)

Απελ DE PROTECCIÓN

#### SOLO RÚSTICO DE PROTECCIÓN DO PATRIMONIO PATRIMONIO ARQUEOLÓXICO



ELEMENTO CATALOGADO FEETE AREA DE PROTECCIÓN (ARQUEOLÓXICO) ARQUEOLÓXICA CAMIÑO DE SANTIAGO

# EQUIPAMENTOS:

\_\_\_**Z**V----

SP SERVICIOS AD ADMINISTRATIVO D DEPORTIVO C CEMENTERIOS S SANITARIO SC SOCIO-CULTURAL DC DOCENTE R RELIXIOSO A ASISTENCIAL

SISTEMAS XERAIS(SX) E LOCAIS(SL)

ESPACIOS LIBRES E ZONAS VERDES

- VIVENDAS TRADICIONAIS
- VIVENDAS NON TRADICIONAIS
- R VIVENDAS TRADICIONAIS EN RUINAS
- R VIVENDAS NON TRADICIONAIS EN RUINAS
- T CONSTRUCCIÓNS COMPLEMENTARIAS TRADICIONAIS
- N CONSTRUCCIÓNS COMPLEMENTARIAS NON TRADICIONAIS

NÚCLEO Nº 07: SAN TORCADO PARROQ