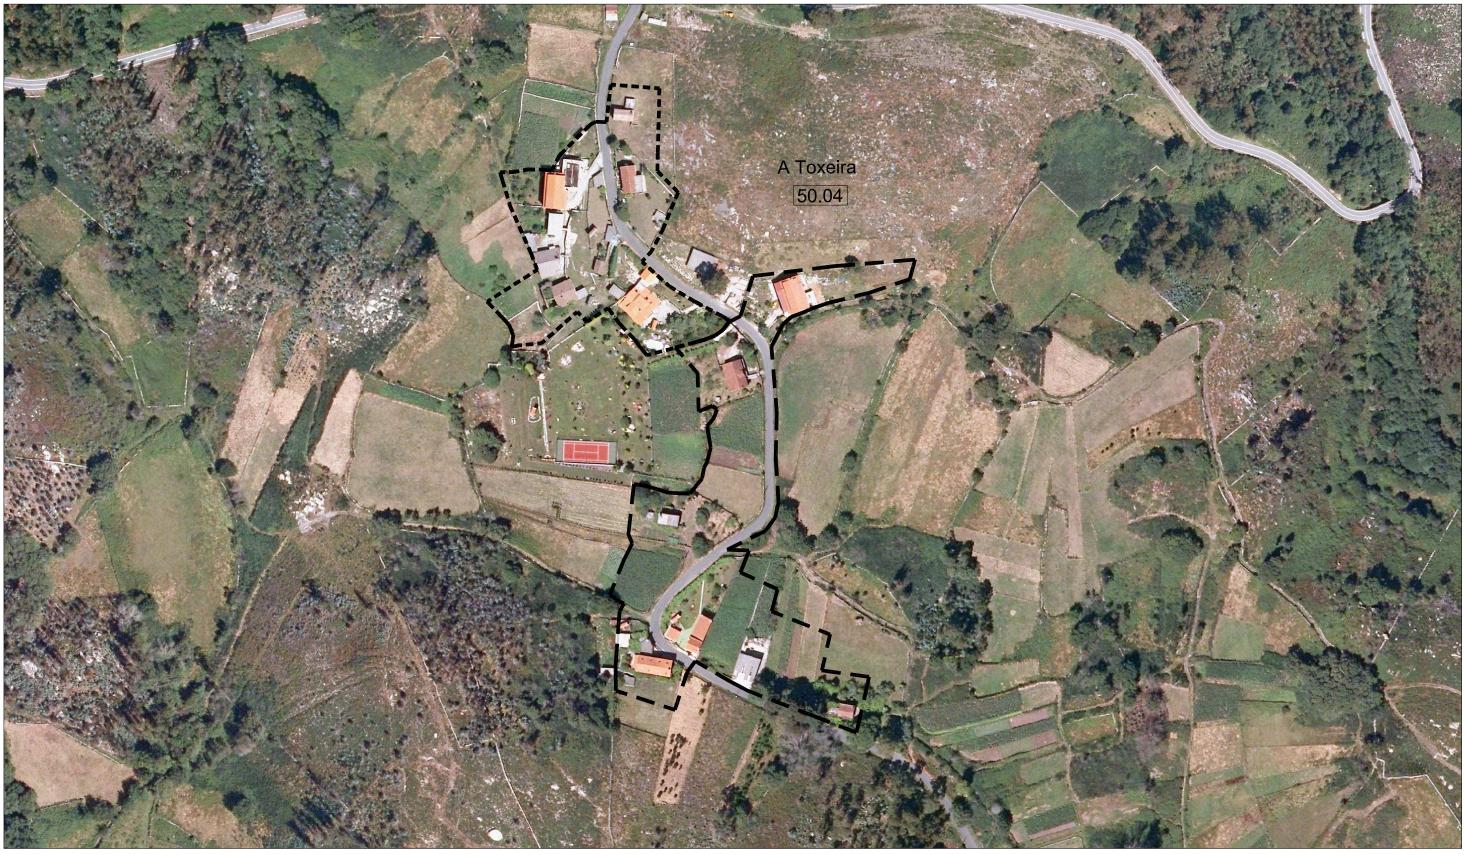

CIÓN DO PATRIMONIO

PATRIMONIO ARQUITECTÓNICO - ETNOGRÁFICO



ÁREA DE PROTECCIÓN

ELEMENTO CATALOGADO (ARQUITECTÓNICO) SOLO RÚSTICO DE PROTECCIÓN DO PATRIMONIO
PATRIMONIO ARQUEOLÓXICO



ELEMENTO CATALOGADO FELETE AREA DE PROTECCIÓN (ARQUEOLÓXICO) ARQUEOLÓXICA

CAMIÑO DE SANTIAGO

#### SISTEMAS XERAIS(SX) E LOCAIS(SL)

\_\_\_**Z**V----

ESPACIOS LIBRES E ZONAS VERDES

SC SOCIO-CULTURAL DC DOCENTE R RELIXIOSO A ASISTENCIAL



EQUIPAMENTOS:

SP SERVICIOS

AD ADMINISTRATIVO D DEPORTIVO C CEMENTERIOS S SANITARIO

R VIVENDAS TRADICIONAIS EN RUINAS

VIVENDAS TRADICIONAIS

VIVENDAS NON TRADICIONAIS

R VIVENDAS NON TRADICIONAIS EN RUINAS

- T CONSTRUCCIÓNS COMPLEMENTARIAS TRADICIONAIS N CONSTRUCCIÓNS COMPLEMENTARIAS NON TRADICIONAIS

NÚCLEO Nº 04: A TOXEIRA PARROQUIA Nº 50 : SOUTO (SANTO ANDRÉ)





### SOLO RÚSTICO DE PROTECCIÓN DO PATRIMONIO

PATRIMONIO ARQUITECTÓNICO - ETNOGRÁFICO

ELEMENTO CATALOGADO (ARQUITECTÓNICO)

ÁREA DE PROTECCIÓN

## SOLO RÚSTICO DE PROTECCIÓN DO PATRIMONIO

PATRIMONIO ARQUEOLÓXICO

ELEMENTO CATALOGADO FILET ÁREA DE PROTECCIÓN (ARQUEOLÓXICO) ARQUEOLÓXICA

#### CAMIÑO DE SANTIAGO

\_\_\_\_**Z**V\_\_\_\_

## SC SOCIO-CULTURAL DC DOCENTE R RELIXIOSO A ASISTENCIAL

EQUIPAMENTOS:

SISTEMAS XERAIS(SX) E LOCAIS(SL)

ESPACIOS LIBRES E ZONAS VERDES

AD ADMINISTRATIVO D DEPORTIVO C CEMENTERIOS S SANITARIO

SP SERVICIOS

- VIVENDAS TRADICIONAIS
- VIVENDAS NON TRADICIONAIS
- R VIVENDAS TRADICIONAIS EN RUINAS
- R VIVENDAS NON TRADICIONAIS EN RUINAS
- T CONSTRUCCIÓNS COMPLEMENTARIAS TRADICIONAIS N CONSTRUCCIÓNS COMPLEMENTARIAS NON TRADICIONAIS

NÚCLEO Nº 05: O MONTIL